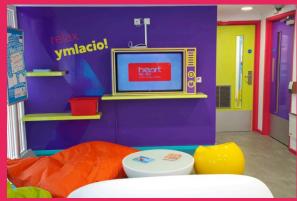

Liberty Park

Kitchen & Lounge

These contemporary apartments offer you the opportunity to live with your new international friends in a private room in a self-contained cluster flat whilst still enjoying the common room facilities available to all students.

## Includes:

- Communal living area with digital TV and vending machine
- 4ft double bed with under bed storage
- Desk area for self-study
- Bedding and towels are provided by Celtic English Academy
- En-suite shower, toilet and sink
- Free WiFi
- Bike storage
- Laundry facility
- Manned reception area 24 hours a day