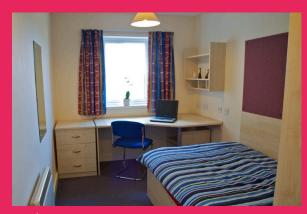

**Bedroom** 

Kitchen & Lounge

## Includes:

- Communal living area with digital TV and vending machine
- 4ft double bed with under bed storage
- Desk area for self-study
- Bedding and towels are provided by Celtic English Academy
- En-suite shower, toilet and sink
- Free WiFi
- Bike storage
- Laundry facility
- Manned reception area 24 hours a day