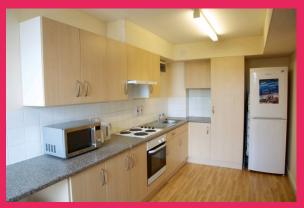

Liberty Park

Kitchen & Lounge

These contemporary apartments offer you the opportunity to live with your new international friends in a private room in a self-contained cluster flat whilst still enjoying the common room facilities available to all students.

**Bedroom** 

Kitchen & Lounge