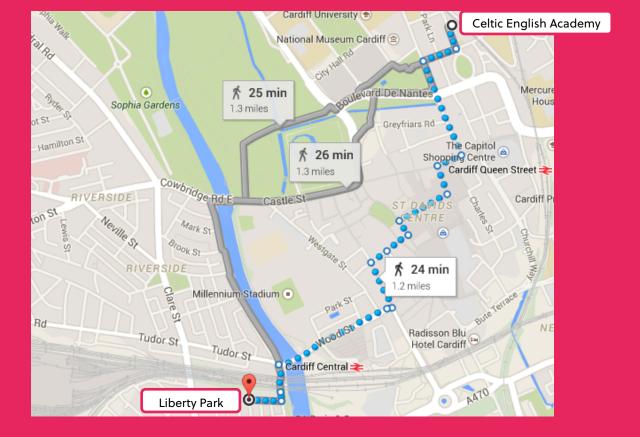

Our modern residence is a relaxed place to return to after your day at Celtic and a great place to study. Our residence accommodation is located in the heart of Cardiff city centre, by Cardiff Central Station and the Millennium Stadium. It is within walking distance of the Academy, through the shopping area or past Cardiff Castle and Bute Park.